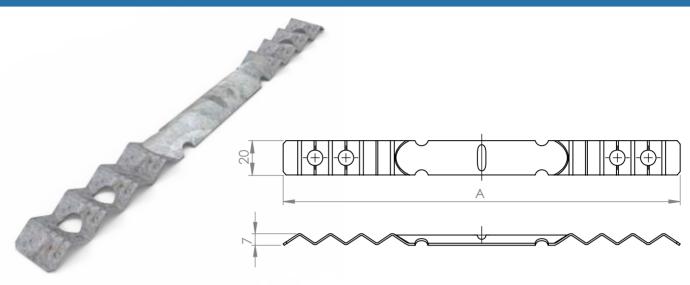

# **Heavy Duty Cavity Wall Tie**

#### DESCRIPTION

Heavy duty cavity wall tie

## **FEATURES**

- Clay brick / clay brick or clay brick / block work
- Maximum cavity 180mm
- Universal applications
- Australian design & tested AS/NZS 2699.2:2020

# **SIZES**

Standard Sizes: 200mm, 230mm, 270mm, 310mm and 350mm

# ORDERING INFORMATION

When ordering please supply use with the part number and quantity you require

PRODUCT CODE LENGTH MATE A Specific

LENGTH MATERIAL
A Specify
200 R3 for Hot of

200 R3 for Hot dipped galvanised 230 R4 for Stainless steel 316L 270

310 350