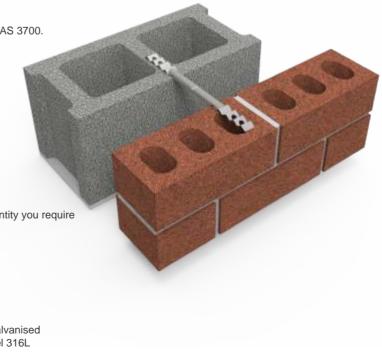

# **Heavy Duty Cavity Wall Tie**

#### DESCRIPTION

Heavy duty cavity wall tie

## **FEATURES**

- Clay brick / clay brick or clay brick / block work
- Maximum cavity 180mm
- Universal applications
- Australian design & tested AS/NZS 2699.2:2020

### **CORROSION CHARACTERISTICS**

Hot dipped galvanising (R3)

Stainless steel 316L (R4)

Conforms to corrosion resistance set by AS/NZS 2699.2:2020 / AS 3700.